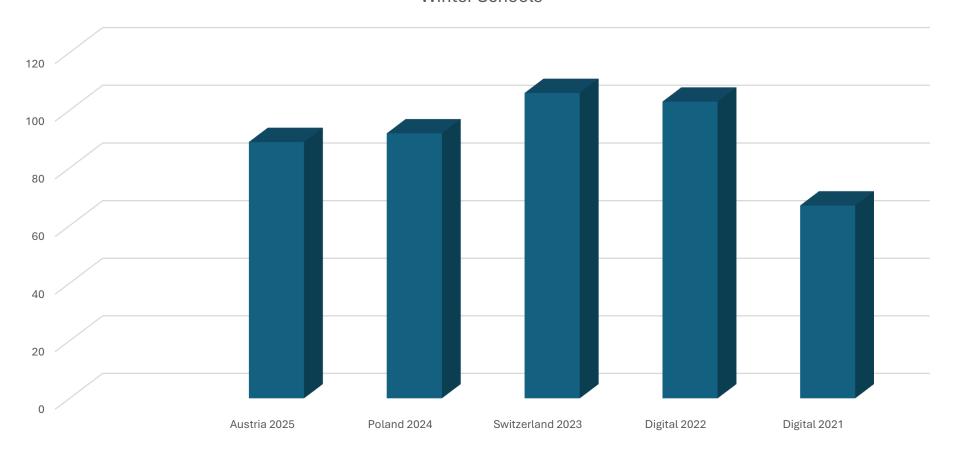

# **EAACI Winter School 2025**

#### Introduction





The aim of the EAACI Winter School is to enhance the impact of basic and clinical immunology research in the fields of allergy, asthma, and clinical immunology, and to create a productive environment where junior scientists have the opportunity to meet and discuss immunology research with renowned scientists and opinion leaders in the field.

# **Registration figures – across the years**



### Winter Schools



# **Delegates data**



## **Profession**



# Type of organisation



# EAACI Winter School 2025 Delegates data



# **Specialty**



# Interests group







Kingdom

Netherlan...

### **EAACI Winter School 2025**

# **Demographic Profile: Geographical Location**