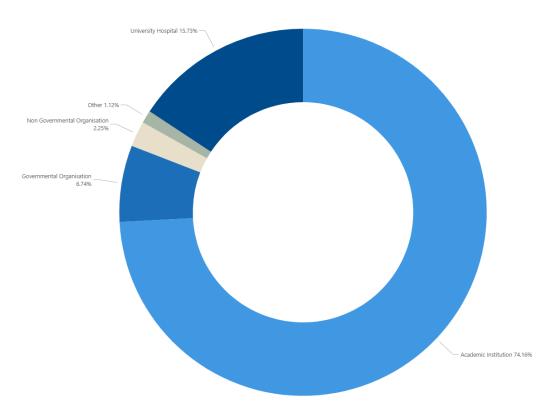

# **EAACI Winter School 2025**

#### Introduction





The aim of the EAACI Winter School is to enhance the impact of basic and clinical immunology research in the fields of allergy, asthma, and clinical immunology, and to create a productive environment where junior scientists have the opportunity to meet and discuss immunology research with renowned scientists and opinion leaders in the field.

# **Registration figures – across the years**



### Winter Schools



# **Delegates data**



## **Profession**



# Type of organisation



# EAACI Winter School 2025 Delegates data



# **Specialty**



# Interests group







Kingdom

Netherlan...

### **EAACI Winter School 2025**

# **Demographic Profile: Geographical Location**