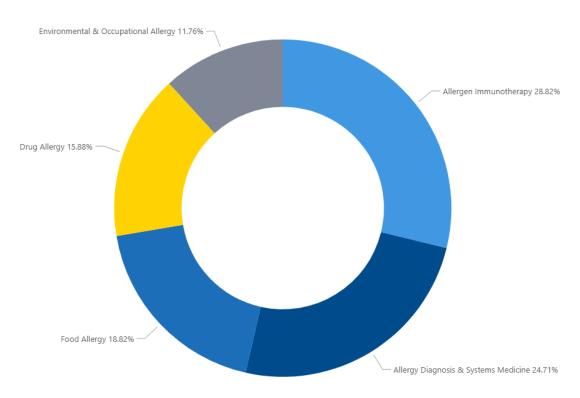

# **EAACI Winter School 2025**

#### Introduction





The aim of the EAACI Winter School is to enhance the impact of basic and clinical immunology research in the fields of allergy, asthma, and clinical immunology, and to create a productive environment where junior scientists have the opportunity to meet and discuss immunology research with renowned scientists and opinion leaders in the field.

# **Registration figures – across the years**



### Winter Schools



# **Delegates data**



## **Profession**



# Type of organisation



# EAACI Winter School 2025 Delegates data



# **Specialty**



# Interests group







Kingdom

Netherlan...

### **EAACI Winter School 2025**

# **Demographic Profile: Geographical Location**