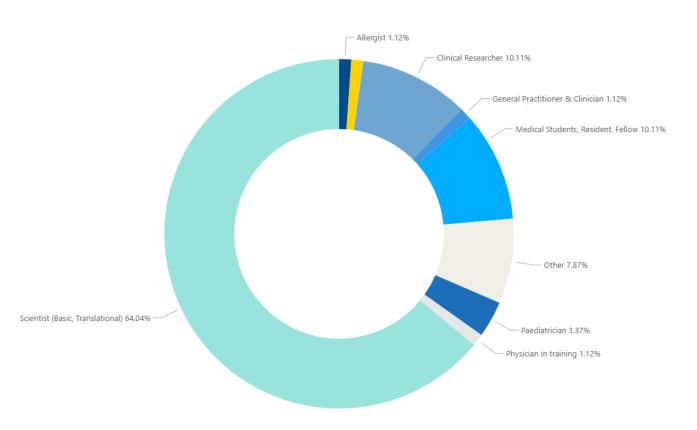

# **EAACI Winter School 2025**

#### Introduction





The aim of the EAACI Winter School is to enhance the impact of basic and clinical immunology research in the fields of allergy, asthma, and clinical immunology, and to create a productive environment where junior scientists have the opportunity to meet and discuss immunology research with renowned scientists and opinion leaders in the field.

# **Registration figures – across the years**



### Winter Schools



# **Delegates data**



## **Profession**



# Type of organisation



# EAACI Winter School 2025 Delegates data



# **Specialty**



# Interests group







Kingdom

Netherlan...

### **EAACI Winter School 2025**

# **Demographic Profile: Geographical Location**