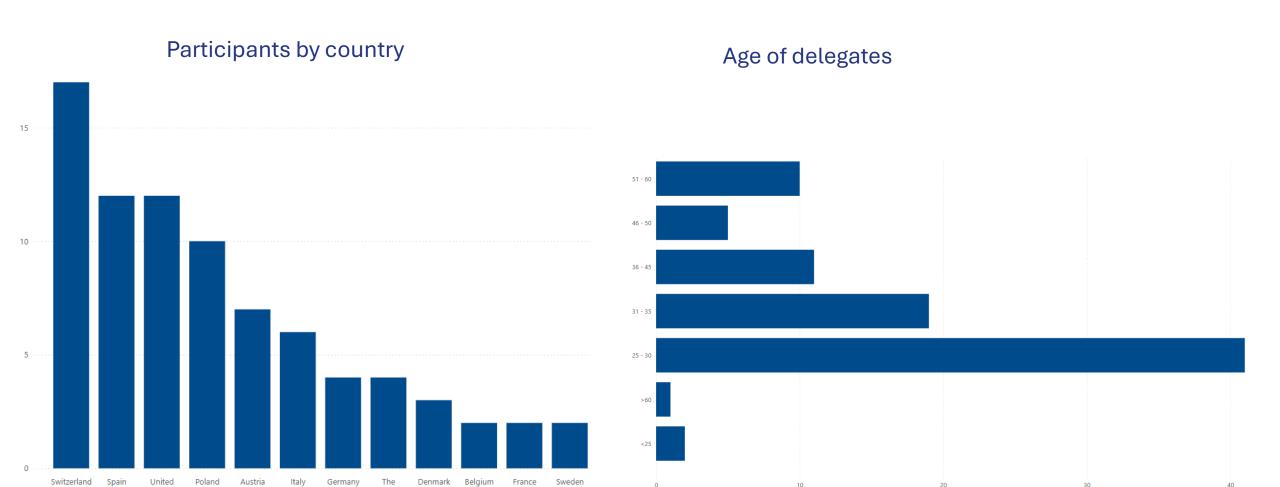

# **EAACI Winter School 2025**

#### Introduction





The aim of the EAACI Winter School is to enhance the impact of basic and clinical immunology research in the fields of allergy, asthma, and clinical immunology, and to create a productive environment where junior scientists have the opportunity to meet and discuss immunology research with renowned scientists and opinion leaders in the field.

# **Registration figures – across the years**



### Winter Schools



# **Delegates data**



## **Profession**



# Type of organisation



# EAACI Winter School 2025 Delegates data



# **Specialty**



# Interests group







Kingdom

Netherlan...

### **EAACI Winter School 2025**

# **Demographic Profile: Geographical Location**