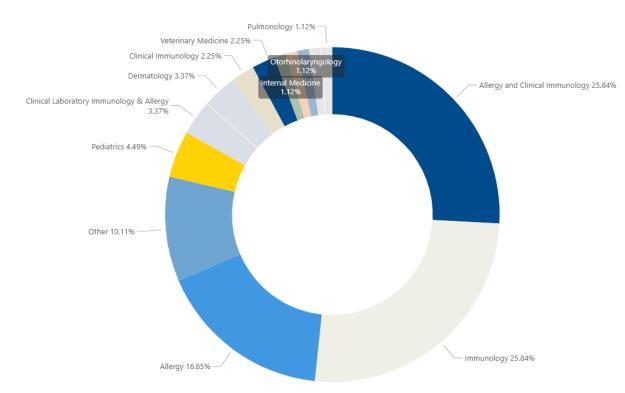

# **EAACI Winter School 2025**

#### Introduction





The aim of the EAACI Winter School is to enhance the impact of basic and clinical immunology research in the fields of allergy, asthma, and clinical immunology, and to create a productive environment where junior scientists have the opportunity to meet and discuss immunology research with renowned scientists and opinion leaders in the field.

# **Registration figures – across the years**



### Winter Schools



# **Delegates data**



## **Profession**



# Type of organisation



# EAACI Winter School 2025 Delegates data



# **Specialty**



# Interests group







Kingdom

Netherlan...

### **EAACI Winter School 2025**

# **Demographic Profile: Geographical Location**